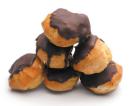

#### Irish Cream Liqueur & Chocolate Profiteroles IPR BAI 020 48

Irish cream filled profiteroles dipped in chocolate.

Case: 40 g x 48