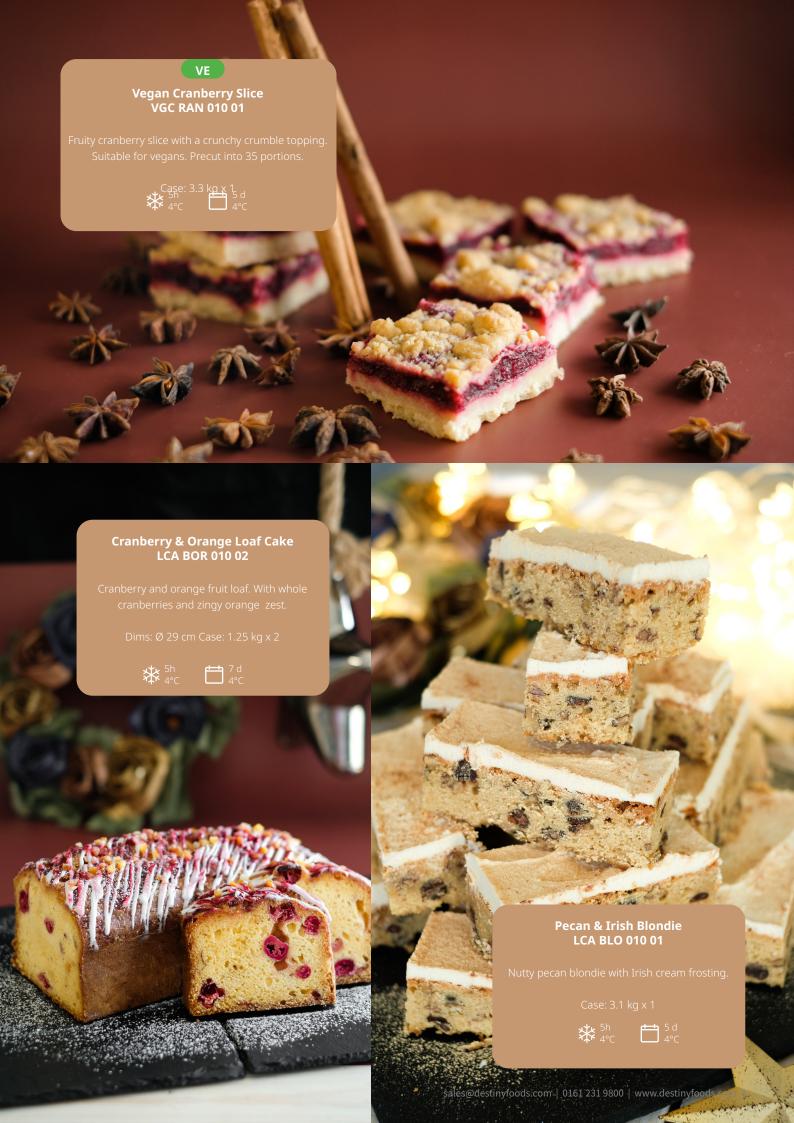

time



once defrosted



time & temprature

## Non-Gluten Recipes

contain any gluten whatsoever, but without segregation in our guarantee that they are 100% gluten free.

containing ingredients

## Vegan Recipe

segregation in our factory, therefore we cannot guarantee that they are free from traces of non-vegan ingredients.







## Mini Mince Pies IPI MIN 010 72

Shortcrust pastry cases with a mincemeat filling, topped with a pastry lid and a light sweet dusting.

Case: 40 g x 72

**★** 4h





#### Mince Pies WHX MAS 290 90

Sweet pastry case filled with mincemeat and topped with pastry case.

Dims: Ø 27.5 cm Case: 1.2 kg x 1







## Cranberry Scone ICA SCO 030 40

Large cranberry scone. Traditional scone mic with cranberry pieces.

Dims: Ø 8 cm Case: 90g x 40

**≉** 1h

**□** 5d





Case: 65 g x 24

1h
5 d
4°C

#### Christmas Yule Log XYU LEL 020 01

Chocolate sponge rolled up with chocolate mousse and covered with chocolate fudge icing.

Case: 2.7 kg x 1

**≉** 3-5h 0-5°C <sup>5d</sup> 4°C



#### NEW

Casual

INNOVATION

#### Chocolate Truffles 160 041

Rich and creamy dark chocolate truffles made with 64% dark chocolate (with 54% cocoa content). Rustic chocolate shell exterior with a soft truffle centre.

Dims: 2.5cm x2.5cm x2cm Case: 10 g x 140



sales@destinyfoods.com | 0161 231 9800 | www.destinyfoods.com 5

## **Dessert Course**

Choose a special Christmas dessert to elevate your menu and add something different and memorable. Our pre-cut desserts make life easy for the busy Christmas rush with perfectly even portions ready to plate and serve. Individual d