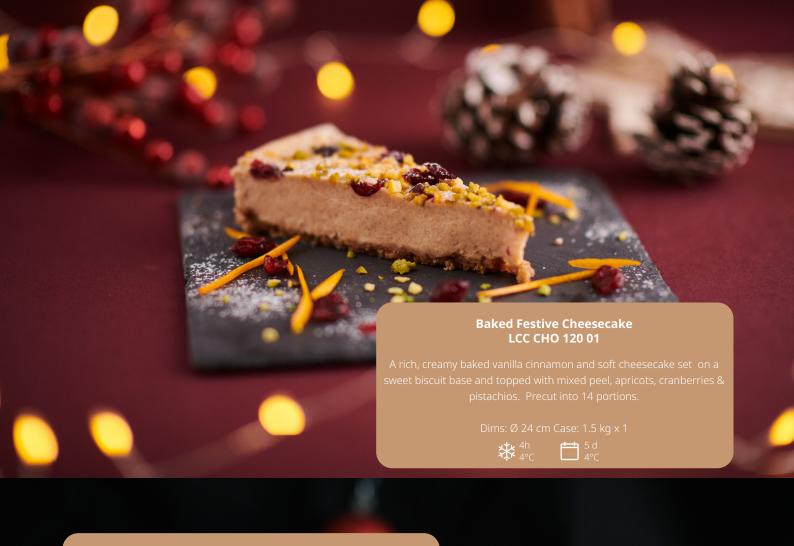

#### **Christmas Pudding Cheesecake Slab** LCC CPS 010 01

A classic cheesecake biscuit base with indulgent cream cheese mix infused with vegetarian mincemeat, mixed peel and sultanas. Large slab format cut into 40 portions - perfect for large functions.