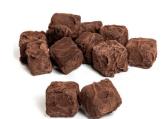

#### Chocolate Truffles 160 041

Rich and creamy dark chocolate truffles made with 64% dark chocolate (with 54% cocoa content). Rustic chocolate shell exterior with a soft truffle centre.

Dims: 2.5cm x2.5cm x2cm Case: 10 g x 140