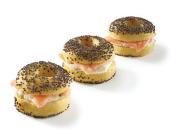

#### Mini Smoked Salmon Bagel 160 482\_

Mini poppy seed bagel filled with lemon & chive fromage with smoked salmon. Thaw & serve

Case: 16g x 48