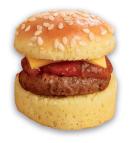

#### **Mini Cheese Burgers** V01 007 40

Mini beef burher in a bun with cheddar cheese and onion relish.

Dims: Ø3.5 cm Case: 16.5g x 40