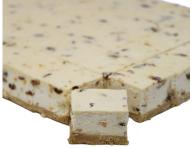

#### **Christmas Pudding Cheesecake Slab** LCC CPS 010 01

A classic cheesecake biscuit base with indulgent cream cheese mix infused with vegetarian mincemeat, mixed peel and sultanas. Large slab format cut into 40 portions - perfect for large functions.