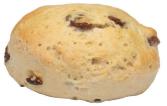

## Cranberry Scone ICA SCO 030 40

Large cranberry scone. Traditional scone mic with cranberry pieces.

Dims: Ø 8 cm Case: 90g x 40

**≉** 1h

**□** 5d

Case: 65 g x 24

1h
5 d
4°C