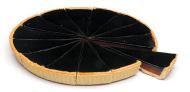

#### **Salted Caramel & Chocolate Tart** LTA CHO 240 01

Rich salted caramel topped with ganache in a sweet pastry case. Precut into 14 portions.

Dims: Ø 27.5 cm Case: 1.2 kg x 1