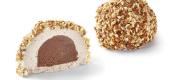

#### Chocolate Truffles 160 041

Rich and creamy dark chocolate truffles made with 64% dark chocolate (with 54% cocoa content). Rustic chocolate shell exterior with a soft truffle centre.

Dims: 2.5cm x2.5cm x2cm Case: 10 g x 140