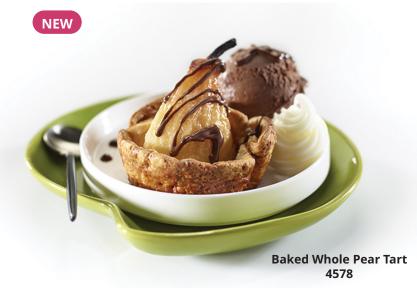

Rustic caramelised puff pastry case with apple compote & whole Williams pear roasted with brown sugar.

Dims: Ø8x6 cm Case: 110g x 12