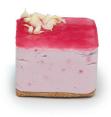

#### **Winter Berry Cheesecake ICC WIN 020 16**

Berry cheesecake on a sweet biscuit base with a red fruit glaze.

Dims: 6 x 6 cm Case: 115 g x 16