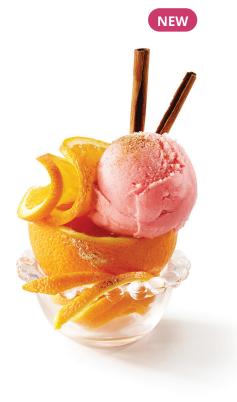

## Ice Cream and Sorbet

Try some of these incredible new ice cream flavours we are launching for Christmas. Switch out the standard vanilla to give traditional desserts a christmassy twist or serve on their own as a refreshing and light end to a big festive feast.