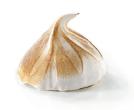

#### Orange & Cognac Baked Alaska 908 97

Vanilla ice cream, sultanas macerated in GRAND MARNIER® syrup and Italian meringue.

Dims: Ø 7.5 Case: 80g x 8