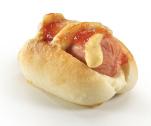

#### Mini Hot-Dog New-Yorker 967 21

Poultry sausage in a soft bread with ketchup and mustard. To be cooked without defrosting.

Case: 19g x 40

10min 150°C