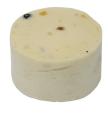

#### **Individual Christmas Pudding IPU CHR 020 48**

Traditional favourite, suitable for vegetarians.

Case: 112g x 48