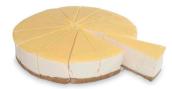

#### Limoncello Cheesecake LCC LEM 070 01

Limoncello cheesecake on a sweet biscuit base topped with lemon crème. Precut into 14 portions.

Dims: Ø 24 cm Case: 1.8 kg x 1

#### **Irish Cream Cheesecake** LCC BAI 010 01

Irish cream cheesecake with marbled chocolate glaze on a sweet biscuit base.
Precut into 14 portions.

Dims: Ø 24 cm Case: 1.7 kg x 1