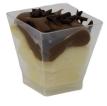

#### Banoffee Dessert Shot MSH OTS 030 30

A light banana mousse infused with biscuit then topped with a drizzle of caramel and chocolate curls.

Case: 47g x 30

₩ <sub>5°C</sub>

**□** 3d 4°C