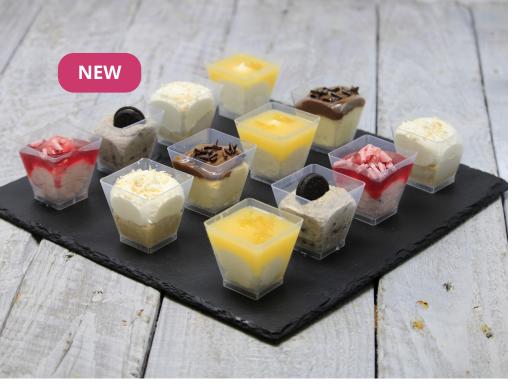

#### **Dessert Shots**

### Cookie Cream Dessert Shot MSH OTS 020 30

A light mousse infused with oreo crumb then decorated with a mini single oreo biscuit.

60 ml polypropylene pot -100% recyclable

Case: 44g x 30

**≉** <sup>4h</sup> <sub>5°C</sub>

#### Vegan Tropical Dessert Shot MSH OTS 010 30

A light vegan mousse flavoured with coconut and pineapple, on a biscuit base topped with roasted coconut.

Case: 37g x 30

**≉** <sup>4h</sup> 5°C

**⊞** 3d

#### Strawberry Dessert Shot MSH OTS 040 30

A light strawberry mousse infused with dark chocolate and topped with jam and pink curls

Case: 47g x 30

**≉** <sup>4h</sup> <sub>5°C</sub>

**⊞** 3d 4°C

#### Lemon Dessert Shot MSH OTS 050 30

A lemon Mousse made with mascarpone, infused with lemon zest topped with a sharp lemon curd and lemon zest

Case: 52g x 30

\$ 4h

**⊞** 3d 4°C

#### Banoffee Dessert Shot MSH OTS 030 30

A light banana mousse infused with biscuit then topped with a drizzle of caramel and chocolate curls.

Case: 47g x 30

₩ <sub>5°C</sub>

**□** 3d 4°C