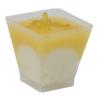

#### Lemon Dessert Shot MSH OTS 050 30

A lemon Mousse made with mascarpone, infused with lemon zest topped with a sharp lemon curd and lemon zest

Case: 52g x 30

\$ 4h

**⊞** 3d 4°C