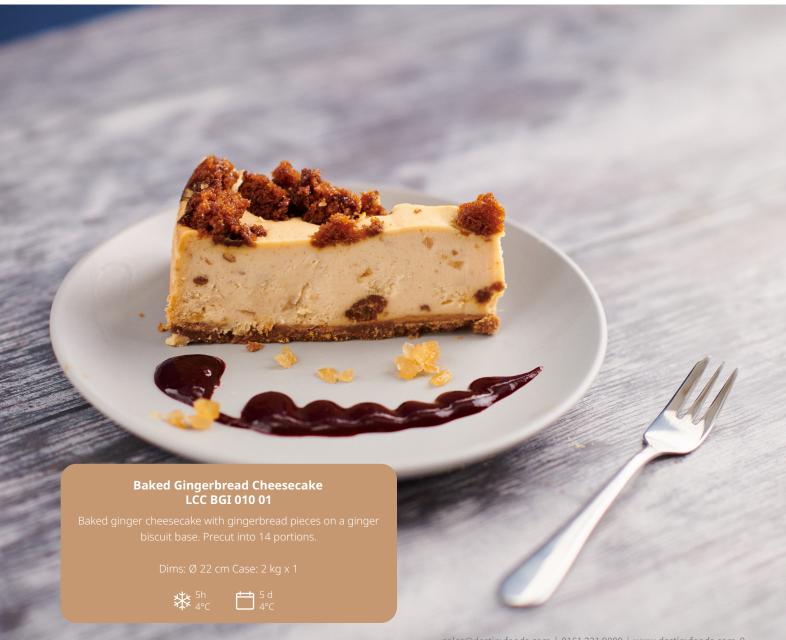

#### **Christmas Pudding Cheesecake Slab** LCC CPS 010 01

A classic cheesecake biscuit base with indulgent cream cheese mix infused with vegetarian mincemeat, mixed peel and sultanas. Large slab format cut into 40 portions - perfect for large functions.