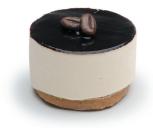

#### **Chocolate Truffle Torte ITO CHO 010 16**

A rich chocolate torte finished with chocolate glaze and a chocolate truffle.

Dims: Ø 6.5 cm Case: 105 g x 16