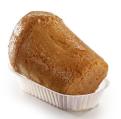

#### Mince Pies WHX MAS 290 90

Sweet pastry case filled with mincemeat and topped with pastry case.

Dims: Ø 27.5 cm Case: 1.2 kg x 1