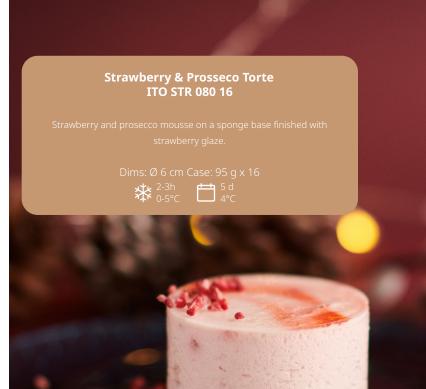

#### Mini Orange & Prosecco Torte ITO ORA 070 35

Orange & Prosecco cheesecake on a sweet biscuit base with an orange glaze.

Dims: Ø 4.5 cm Case: 44 g x 35