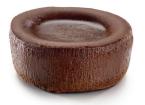

#### Baba "Mignon" 905 25

Authentic rum baba, slightly raised, soaked in rum.

Case: 130 g x 15

**≉** 4h 4°C