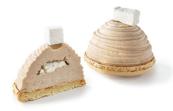

#### Royal Mont Blanc 954 90

Elevated french classic. Giant macaron shell with chestnut mousse, hidden meringue and vanilla marshmallow topping.

Dims: Ø7.5x5 cm Case: 80g x 12

**≉** 2-3h 0-5°C **5**d 1°€