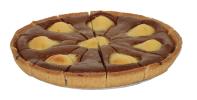

#### Pear & Gingerbread Tart

NCG PEA 010 01

Deliciously spiced gingerbread tart with slices of pear. Made using non-containing gluten ingredients. Precut into 14 portions.

Dims: Ø 27.5 cm Case: 1.4 kg x 1