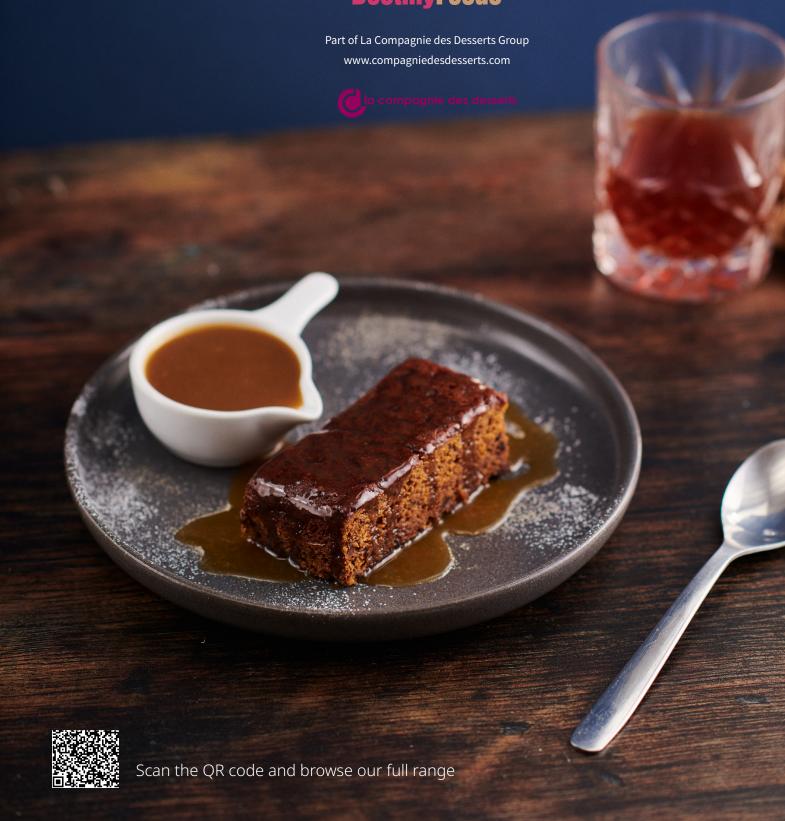

Sticky toffee Sauce with Barti rum - spiced with vanilla and cinnamon.

Case: 80q x 24

DINING
INNOVATION
CHALLENGE
2022
SILVER

#### Winter Sticky Toffee Pudding LPU STI 080 01

Precut into 24 portions.

Dims: 40 x 31 cm Case: 2.4 kg x 1