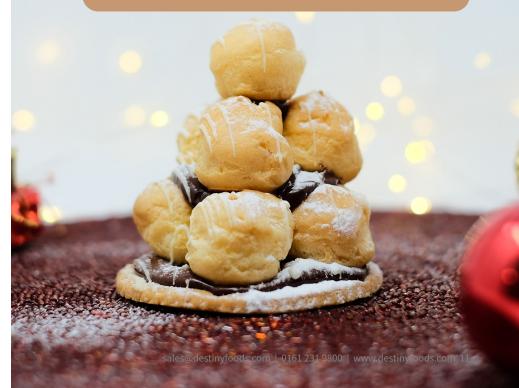

a red fruit glaze.

Dims: 6 x 6 cm Case: 115 g x 16



#### **Irish Cream Cheesecake ICC BAI 010 16**

Irish cream cheesecake on a sweet biscuit base.

Dims: Ø 6.5 cm Case: 120 g x 16



#### **Christmas Pudding Cheesecake** ICC CHR 010 16

Festive mincemeat cheesecake on a biscuit base.

Case: 115g x 16



#### **Chocolate Royal Finger** 4186

Dacquoise biscuit, praline crunch, chocolate mousse, velvety chocolate topping.

Dims: 13 x 2.5 cm Case: 70 g x 28



#### **Royal Dôme** 95433

Dacquoise biscuit, hazelnut crunch and chocolate mousse.

Dims: Ø 7 cm Case: 80 g x 16

**\$** 3h 4°C

**⊞** 48h 4°C



#### Irish Cream Liqueur & Chocolate Profiteroles IPR BAI 020 48

Irish cream filled profiteroles dipped in chocolate.

Case: 40 g x 48



#### **Mini Profiterole Tower ICH TOW 060 09**



# Exclusive New Products From France

As part of La Compagnie des desserts we have exclusive UK distribution for some truly special desserts for Christmas. From rustic tarts to iced "boule rocher" and baked Alaska "snow drop" these products are bound to turn heads in restaurants this Christmas.



Rustic caramelised puff pastry case with apple compote & whole Williams pear roasted with brown sugar.

Dims: Ø8x6 cm Case: 110g x 12









#### Gluten Free Chocolate Mi-cuit 4184

Sable pastry case with almond creams, whole over-roasted apple. Heat in oven or grill.

Dims: Ø7.5 cm Case: 120g x 16







#### Boule Rocher 909 53

Chocolate ice cream, praline ice cream with whipped cream coating and praligrain.

Dims: Ø6.5 cm Case: 75g x 12





#### Orange & Cognac Baked Alaska 908 97

Vanil