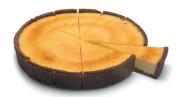

#### Pear & Gingerbread Tart

NCG PEA 010 01

Deliciously spiced gingerbread tart with slices of pear. Made using non-containing gluten ingredients. Precut into 14 portions.

Dims: Ø 27.5 cm Case: 1.4 kg x 1