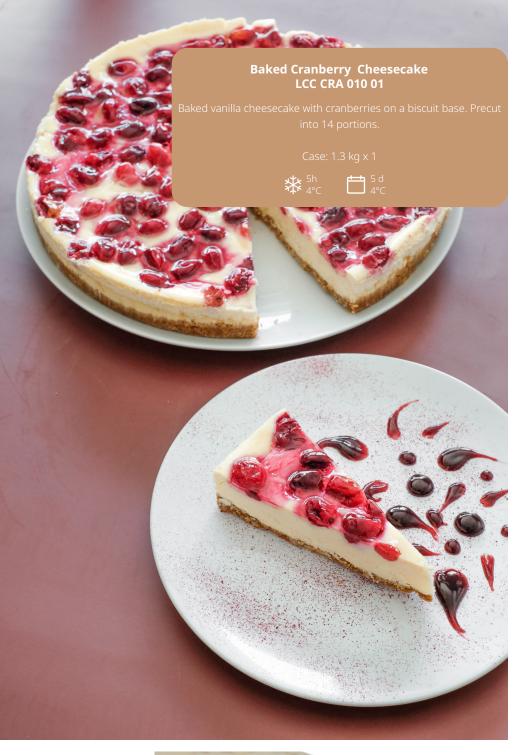

#### **Winter Berry Cheesecake ICC WIN 020 16**

Berry cheesecake on a sweet biscuit base with a red fruit glaze.

Dims: 6 x 6 cm Case: 115 g x 16