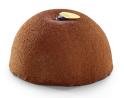

#### **Royal Dôme** 95433

Dacquoise biscuit, hazelnut crunch and chocolate mousse.

Dims: Ø 7 cm Case: 80 g x 16

**\$** 3h 4°C

**⊞** 48h 4°C