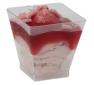

#### Strawberry Dessert Shot MSH OTS 040 30

A light strawberry mousse infused with dark chocolate and topped with jam and pink curls

Case: 47g x 30

**≉** <sup>4h</sup> <sub>5°C</sub>

**⊞** 3d 4°C