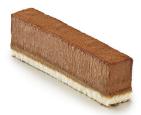

#### Christmas Yule Log XYU LEL 020 01

Chocolate sponge rolled up with chocolate mousse and covered with chocolate fudge icing.

Case: 2.7 kg x 1

**≉** 3-5h 0-5°C <sup>5d</sup> 4°C