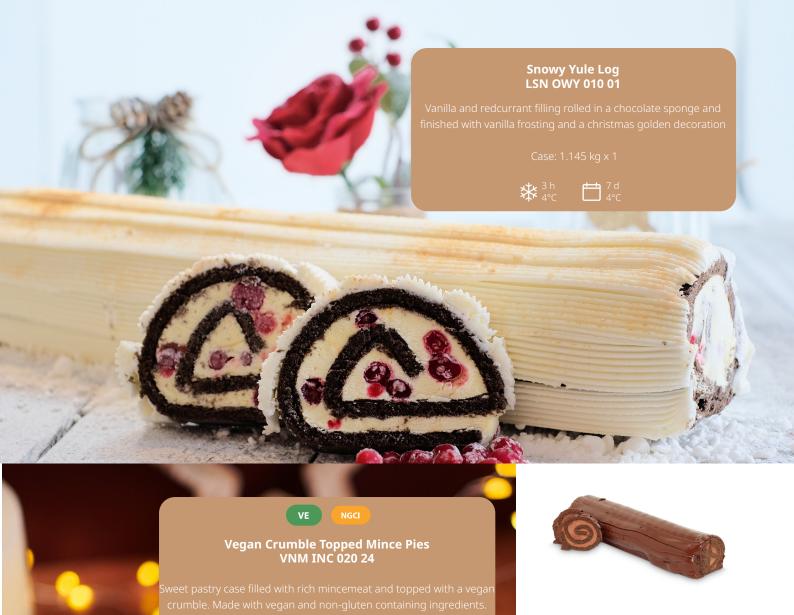

#### Christmas Yule Log XYU LEL 020 01

Chocolate sponge rolled up with chocolate mousse and covered with chocolate fudge icing.

Case: 2.7 kg x 1

**≉** 3-5h 0-5°C <sup>5d</sup> 4°C