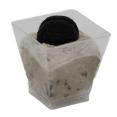

### Cookie Cream Dessert Shot MSH OTS 020 30

A light mousse infused with oreo crumb then decorated with a mini single oreo biscuit.

60 ml polypropylene pot -100% recyclable

Case: 44g x 30

**≉** <sup>4h</sup> <sub>5°C</sub>