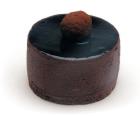

#### **Chocolate Truffle Torte ITO CHO 010 16**

A rich chocolate torte finished with chocolate glaze and a chocolate truffle.

Dims: Ø 6.5 cm Case: 105 g x 16