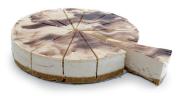

#### **Irish Cream Cheesecake** LCC BAI 010 01

Irish cream cheesecake with marbled chocolate glaze on a sweet biscuit base.
Precut into 14 portions.

Dims: Ø 24 cm Case: 1.7 kg x 1

#### **Winter Berry Cheesecake ICC WIN 020 16**

Berry cheesecake on a sweet biscuit base with a red fruit glaze.

Dims: 6 x 6 cm Case: 115 g x 16