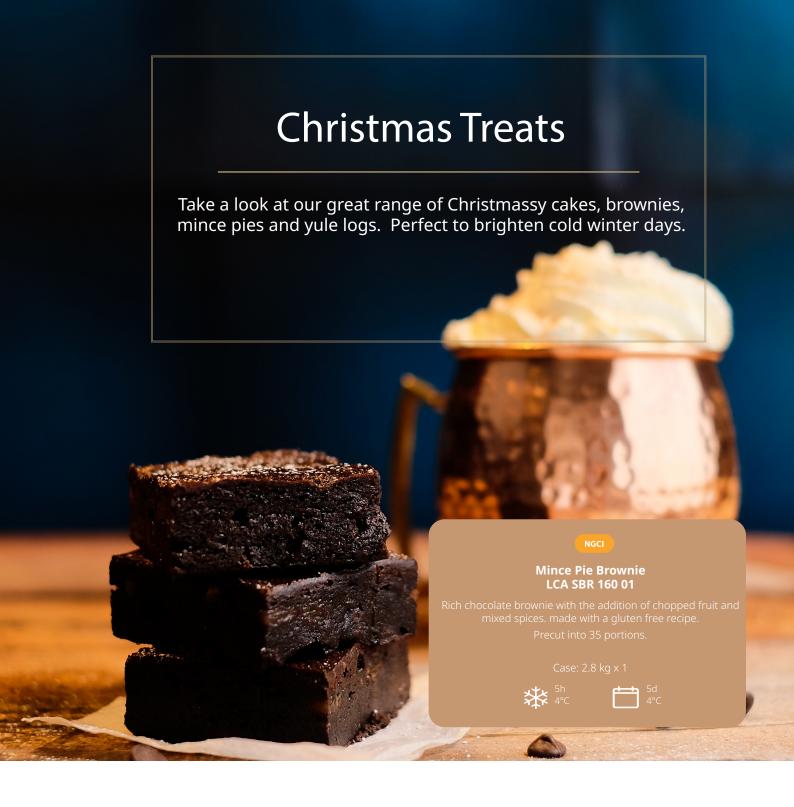

## **Dessert Course**

Choose a special Christmas dessert to elevate your menu and add something different and memorable. Our pre-cut desserts make life easy for the busy Christmas rush with perfectly even portions ready to plate and serve. Individual desserts are elegant and simple delivering great visuals alongside classic festive flavour profiles.